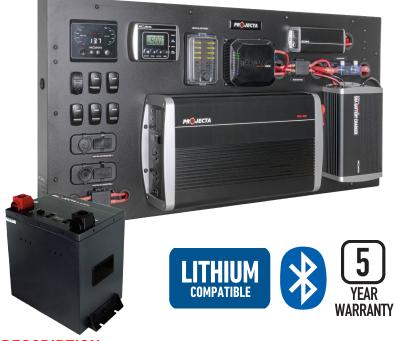

## DESCRIPTION

A premium pre-built all-in-one DC power board, an ideal solution tailored for ute canopies and caravan applications. Designed for effortless fitment, this unit comes pre-wired, ensuring a swift and professional installation.

With essential features such as a DC-DC charger, 2000W pure sine wave inverter, 200Ah Lithium battery, battery monitor, sockets & switches panel, heavy-duty output battery connectors, and circuit protection, this power board offers a comprehensive and convenient power management system for all your electrical needs.

## **FEATURES AND BENEFITS**

- Pre-wired for easy installation
- All-in-one solution

| ICRZOOO-HD                                 |                                             |
|--------------------------------------------|---------------------------------------------|
| 12V AUTOMATIC BATTERY CHARGER              |                                             |
| PART NO.                                   | IC50                                        |
| TYPE                                       | 7 Stage Automatic                           |
| ALTERNATOR INPUT VOLTAGE                   | 240VAC, 50Hz, 820W                          |
| OUTPUT CURRENT                             | 2, 6, 12, 25, 50A                           |
| BATTERIES SUPPORTED                        | Gel, AGM, Calcium, Lithium                  |
| DC/SOLAR CHARGER                           |                                             |
| PART NO.                                   | IDC25X                                      |
| CHARGE TYPE                                | 5 Stage                                     |
| ALTERNATOR INPUT VOLTAGE                   | 9-32Vdc                                     |
| MAX SOLAR INPUT                            | 360W                                        |
| <b>OUTPUT CURRENT</b>                      | 11-32Vdc 25A                                |
| BATTERIES SUPPORTED                        | Gel, AGM, Calcium,<br>Lithium, User Defined |
| BATTERY MONITOR                            |                                             |
| PART NO.                                   | LBM-BT                                      |
| INPUT VOLTAGE                              | 6.5~16Vdc                                   |
| BATTERY CAPACITY                           | 10~10,000Ah                                 |
| IP RATING                                  | IP20                                        |
| WORKING TEMPERATURE                        | -20°C~65°C                                  |
| LITHIUM BATTERY                            |                                             |
| PART NO.                                   | LB200-HD                                    |
| NOMINAL VOLTAGE                            | 12.8V                                       |
| NOMINAL CAPACITY                           | 200Ah                                       |
| MAXIMUM CHARGE<br>CURRENT                  | 100Amps                                     |
| MAXIMUM DISCHARGE<br>CURRENT               | 200Amps                                     |
| MAXIMUM NUMBER OF<br>BATTERIES IN PARALLEL | 4                                           |
|                                            |                                             |