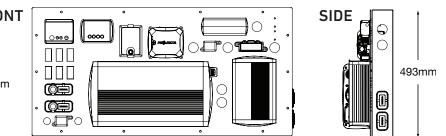

| -20°C~65°C                                  |
| LITHIUM BATTERY                            |                                             |
| PART NO.                                   | LB200-HD                                    |
| NOMINAL VOLTAGE                            | 12.8V                                       |
| NOMINAL CAPACITY                           | 200Ah                                       |
| MAXIMUM CHARGE<br>CURRENT                  | 100Amps                                     |
| MAXIMUM DISCHARGE<br>CURRENT               | 200Amps                                     |
| MAXIMUM NUMBER OF<br>BATTERIES IN PARALLEL | 4                                           |
|                                            |                                             |



2000

1000 x 493 x 190mm

NUMBER OF

**DISCHARGE CYCLE** 

**BOARD DIMENSIONS**