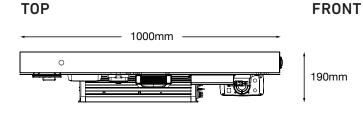

ICB2000-HD



## DESCRIPTION

A premium pre-built all-in-one DC power board, an ideal solution tailored for ute canopies and caravan applications. Designed for effortless fitment, this unit comes pre-wired, ensuring a swift and professional installation.

With essential features such as a DC-DC charger, 2000W pure sine wave inverter, 200Ah Lithium battery, battery monitor, sockets & switches panel, heavy-duty output battery connectors, and circuit protection, this power board offers a comprehensive and convenient power management system for all your electrical needs.

Complex installations are a thing of the past, embrace the simplicity and efficiency of this all-in-one power solution with ICB2000-HD.

## **FEATURES AND BENEFITS**

- Pre-wired for easy installation
- All-in-one solution



| ICRZOOO-HD                                 |                                             |
|--------------------------------------------|---------------------------------------------|
| 12V AUTOMATIC BATTERY CHARGER              |                                             |
| PART NO.                                   | IC50                                        |
| TYPE                                       | 7 Stage Automatic                           |
| ALTERNATOR INPUT VOLTAGE                   | 240VAC, 50Hz, 820W                          |
| OUTPUT CURRENT                             | 2, 6, 12, 25, 50A                           |
| BATTERIES SUPPORTED                        | Gel, AGM, Calcium, Lithium                  |
| DC/SOLAR CHARGER                           |