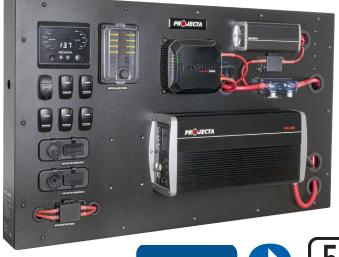

## DESCRIPTION

A premium pre-built all-in-one DC power board, an ideal solution tailored for ute canopies and RV applications. Designed for effortless fitment, this unit comes pre-wired, ensuring a swift and professional installation.

With essential features such as a DC-DC charger, 1500W pure sine wave inverter, battery monitor, sockets & switches panel, heavy-duty output battery connectors, and circuit protection, this power board offers a comprehensive and convenient power management system for all your electrical needs.

Complex installations are a thing of the past, embrace the simplicity and efficiency of this all-in-one power solution with ICB1500.

## **FEATURES AND BENEFITS**

- Pre-wired for easy installation
- All-in-one solution

TOP

| DC-DC CHARGER                   |                                                 |
|---------------------------------|-------------------------------------------------|
| PART NO                         | IDC25X                                          |
| ALTERNATOR INPUT<br>VOLTAGE     | 9-32Vdc                                         |
| MAX SOLAR INPUT                 | 35Vdc                                           |
| MAX PANEL SIZE                  | 360W                                            |
| BATTERIES<br>SUPPORTED          | Gel, AGM, Calcium,<br>Lithium, User Defined     |
| SMART BATTERY MONITOR           |                                                 |
| PART NO.                        | BM500-BT                                        |
| MAX CURRENT                     | 500A                                            |
| BATTERIES CAPACITY<br>SUPPORTED | 5~320Ah                                         |
| BATTERIES                       | Wet, Gel, AGM,                                  |
| SUPPORTED                       | Calcium, Lithium                                |
| USB SOCKET                      |                                                 |
| OUTPUT                          | 5V, 3.1A                                        |
| MERIT SOCKET                    |                                                 |
| AMP RATING                      | 16A at 12V, 8A at 24V                           |
| CIGARETTE SOCKET                |                                                 |
| AMP RATING                      | 20A at 12V, 10A at 24V                          |
| SWITCHES                        |                                                 |
| AMP RATING                      | 20A at 12V                                      |
| HEAVY DUTY CONNECTORS           |                                                 |
|                                 | Y CONNECTORS                                    |
| AMP RATING                      | 50A, suits cable size<br>8mm² (8 B&S)           |
| AMP RATING                      | 50A, suits cable size                           |
| AMP RATING                      | 50A, suits cable size<br>8mm² (8 B&S)           |
| AMP RATING                      | 50A, suits cable size<br>8mm² (8 B&S)<br>SE BOX |