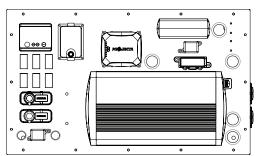

## **FEATURES AND BENEFITS**

- Pre-wired for easy installation
- All-in-one solution

| DC-DC CHARGER                |                                             |
|------------------------------|---------------------------------------------|
| PART NO                      | IDC25X                                      |
| ALTERNATOR INPUT<br>VOLTAGE  | 9-32Vdc                                     |
| MAX SOLAR INPUT              | 35Vdc                                       |
| MAX PANEL SIZE               | 360W                                        |
| BATTERIES<br>SUPPORTED       | Gel, AGM, Calcium,<br>Lithium, User Defined |
| SMART BATTERY MONITOR        |                                             |
| PART NO.                     | BM500-BT                                    |
| MAX CURRENT                  | 500A                                        |
| BATTERIES CAPACITY SUPPORTED | 5~320Ah                                     |
| BATTERIES<br>SUPPORTED       | Wet, Gel, AGM,<br>Calcium, Lithium          |
| USB SOCKET                   |                                             |
| OUTPUT                       | 5V, 3.1A                                    |
| MERIT SOCKET                 |                                             |
| AMP RATING                   | 16A at 12V, 8A at 24V                       |
| CIGARETTE SOCKET             |                                             |
| AMP RATING                   | 20A at 12V, 10A at 24V                      |
| SWITCHES                     |                                             |
| AMP RATING                   | 20A at 12V                                  |
| HEAVY DUTY CONNECTORS        |                                             |
| AMP RATING                   | 50A, suits cable size<br>8mm² (8 B&S)       |
| FUSE BOX                     |                                             |
| LOAD                         | 25A per circuit                             |
| CIRCUITS                     | 10-Way ATS Blade Fuses                      |
| BOARD DIMENSION              | 828 x 493 x 190mm                           |