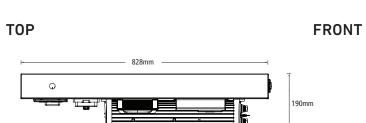

## **FEATURES AND BENEFITS**

- Pre-wired for easy installation
- All-in-one solution

| DC-DC CHARGER                |                                             |
|------------------------------|---------------------------------------------|
| PART NO                      | IDC25X                                      |
| ALTERNATOR INPUT<br>VOLTAGE  | 9-32Vdc                                     |
| MAX SOLAR INPUT              | 35Vdc                                       |
| MAX PANEL SIZE               | 360W                                        |
| BATTERIES<br>SUPPORTED       | Gel, AGM, Calcium,<br>Lithium, User Defined |
| SMART BATTERY MONITOR        |                                             |
| PART NO.                     | BM500-BT                                    |
| MAX CURRENT                  | 500A                                        |
| BATTERIES CAPACITY SUPPORTED | 5~320Ah                                     |
| BATTERIES<br>SUPPORTED       | Wet, Gel, AGM,<br>Calcium, Lithium          |
| USB SOCKET                   |                                             |
| OUTPUT                       | 5V, 3.1A                                    |
| MERIT SOCKET                 |                                             |
| AMP RATING                   | 16A at 12V, 8A at 24V                       |
| CIGARETTE SOCKET             |                                             |
| AMP RATING                   | 20A at 12V, 10A at 24V                      |
| SWITCHES                     |                                             |
| AMP RATING                   | 20A at 12V                                  |
| HEAVY DUTY CONNECTORS        |                                             |
| AMP RATING                   | 50A, suits cable size<br>8mm² (8 B&S)       |
| FUSE BOX                     |                                             |
| LOAD                         | 25A per circuit                             |
| CIRCUITS                     | 10-Way ATS Blade Fuses                      |
| BOARD DIMENSION              | 828 x 493 x 190mm                           |