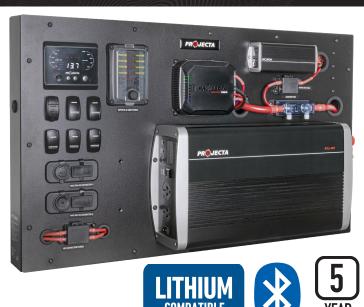

## **DESCRIPTION**

A premium pre-built all-in-one DC power board, an ideal solution tailored for ute canopies and caravan applications. Designed for effortless fitment, this unit comes pre-wired, ensuring a swift and professional installation.

With essential features such as a DC-DC charger, 2000W pure sine wave inverter, battery monitor, sockets & switches panel, heavy-duty output battery connectors, and circuit protection, this power board offers a comprehensive and convenient power management system for all your electrical needs.

Complex installations are a thing of the past, embrace the simplicity and efficiency of this all-in-one power solution with ICB2000.

## **FEATURES AND BENEFITS**

- Pre-wired for easy installation
- All-in-one solution

| DC-DC CHARGER                |                                             |
|------------------------------|---------------------------------------------|
| PART NO                      | IDC25X                                      |
| ALTERNATOR INPUT<br>VOLTAGE  | 9-32Vdc                                     |
| MAX SOLAR INPUT              | 35Vdc                                       |
| MAX PANEL SIZE               | 360W                                        |
| BATTERIES<br>SUPPORTED       | Gel, AGM, Calcium,<br>Lithium, User Defined |
| SMART BATTERY MONITOR        |                                             |
| PART NO.                     | BM500-BT                                    |
| MAX CURRENT                  | 500A                                        |
| BATTERIES CAPACITY SUPPORTED | 5~320Ah                                     |
| BATTERIES<br>SUPPORTED       | Wet, Gel, AGM,<br>Calcium, Lithium          |
| USB SOCKET                   |                                             |
| OUTPUT                       | 5V, 3.1A                                    |
| MERIT SOCKET                 |                                             |
| AMP RATING                   | 16A at 12V, 8A at 24V                       |
| CIGARETTE SOCKET             |                                             |
| AMP RATING                   | 20A at 12V, 10A at 24V                      |
| SWITCHES                     |                                             |
| AMP RATING                   | 20A at 12V                                  |
| HEAVY DUTY CONNECTORS        |                                             |
| AMP RATING                   | 50A, suits cable size<br>8mm² (8 B&S)       |
| FUSE BOX                     |                                             |
| LOAD                         | 25A per circuit                             |
| CIRCUITS                     | 10-Way ATS Blade Fuses                      |
| BOARD DIMENSION              | 828 x 493 x 190mm                           |