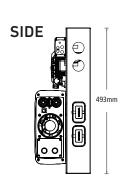

## **FEATURES AND BENEFITS**

- Pre-wired for easy installation
- All-in-one solution

| DC-DC CHARGER                |                                             |
|------------------------------|---------------------------------------------|
| PART NO                      | IDC25X                                      |
| ALTERNATOR INPUT<br>VOLTAGE  | 9-32Vdc                                     |
| MAX SOLAR INPUT              | 35Vdc                                       |
| MAX PANEL SIZE               | 360W                                        |
| BATTERIES<br>SUPPORTED       | Gel, AGM, Calcium,<br>Lithium, User Defined |
| SMART BATTERY MONITOR        |                                             |
| PART NO.                     | BM500-BT                                    |
| MAX CURRENT                  | 500A                                        |
| BATTERIES CAPACITY SUPPORTED | 5~320Ah                                     |
| BATTERIES<br>SUPPORTED       | Wet, Gel, AGM,<br>Calcium, Lithium          |
| USB SOCKET                   |                                             |
| OUTPUT                       | 5V, 3.1A                                    |
| MERIT SOCKET                 |                                             |
| AMP RATING                   | 16A at 12V, 8A at 24V                       |
| CIGARETTE SOCKET             |                                             |
| AMP RATING                   | 20A at 12V, 10A at 24V                      |
| SWITCHES                     |                                             |
| AMP RATING                   | 20A at 12V                                  |
| HEAVY DUTY CONNECTORS        |                                             |
| AMP RATING                   | 50A, suits cable size<br>8mm² (8 B&S)       |
| FUSE BOX                     |                                             |
| LOAD                         | 25A per circuit                             |
| CIRCUITS                     | 10-Way ATS Blade Fuses                      |
| BOARD DIMENSION              | 828 x 493 x 190mm                           |